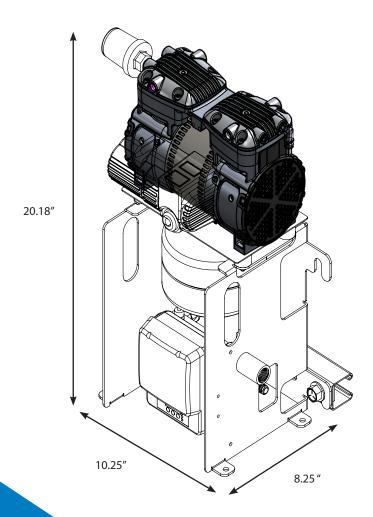

### RISER & FLOOR MOUNT CAPABLE

A wide range of pressure and system capacity all in one unit

| FULLY ADJUSTABLE, EASY TO SET DIGITAL PRESSURE SWITCH |                 |  |  |  |  |  |
|-------------------------------------------------------|-----------------|--|--|--|--|--|
| PRESSURE                                              | SYSTEM CAPACITY |  |  |  |  |  |
| (PSI)                                                 | (GALLONS)       |  |  |  |  |  |
| 10                                                    | 1350            |  |  |  |  |  |
| 12                                                    | 1110            |  |  |  |  |  |
| 14                                                    | 950             |  |  |  |  |  |
| 16                                                    | 825             |  |  |  |  |  |
| 18                                                    | 725             |  |  |  |  |  |
| 20                                                    | 650             |  |  |  |  |  |
| 22                                                    | 580             |  |  |  |  |  |
| 24                                                    | 530             |  |  |  |  |  |
| 26                                                    | 490             |  |  |  |  |  |
| 28                                                    | 450             |  |  |  |  |  |
| 30                                                    | 415             |  |  |  |  |  |
| 32                                                    | 385             |  |  |  |  |  |
| 34                                                    | 360             |  |  |  |  |  |
| 36                                                    | 335             |  |  |  |  |  |
| 38                                                    | 315             |  |  |  |  |  |
| 40                                                    | 300             |  |  |  |  |  |

# **GAST**°

| MODEL NUMBER | AMPS | HP  | KW   | NET WEIGHT |    | VOLT  | FREQ. |
|--------------|------|-----|------|------------|----|-------|-------|
|              |      |     |      | lbs.       | kg |       |       |
| 87R-100S     | 6.0  | 1/2 | 0.37 | 42         | 19 | 120 v | 60 Hz |