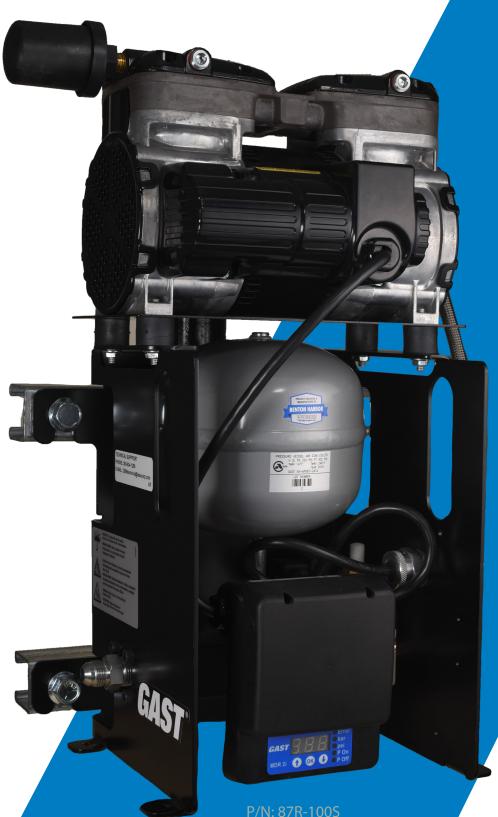

#### SUPERIOR COMPRESSOR TECHNOLOGY

Gast oil-less **rocking piston** technology leads the way for dry sprinkler compressors in many ways. Our U.S. based design and manufacturing features internal baffling for **ultra quiet operation**, industrial grade shock mounts for low vibration, and highly engineered cup seal materials for **industry leading compressor life**. Oil-less operation means lower maintenance and the compact twin-cylinder design needs no separate drive belts, is lighter weight, and **easier to service** than lubricated compressors.

#### HARDWARE INCLUDED

- Pipe Clamps for Mounting
- 24" Connecting Hose
- Inlet Filter

# **GAST**°

| MODEL NUMBER | AMPS | HP  | KW   | NET WEIGHT |    | VOLT  | FREQ. |
|--------------|------|-----|------|------------|----|-------|-------|
|              |      |     |      | lbs.       | kg |       |       |
| 87R-100S     | 6.0  | 1/2 | 0.37 | 42         | 19 | 120 v | 60 Hz |