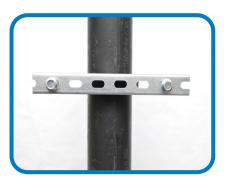

#### **EASY TO INSTALL**

Mount bracket using pipe clamp

Hang system on bracket

Secure lower pipe clamp

#### HARDWARE INCLUDED

- Pipe Clamps for Mounting
- 24" Connecting Hose
- Inlet Filter