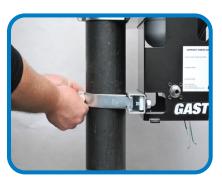

#### **EASY TO INSTALL**

Mount bracket using pipe clamp

Hang system on bracket

Secure lower pipe clamp